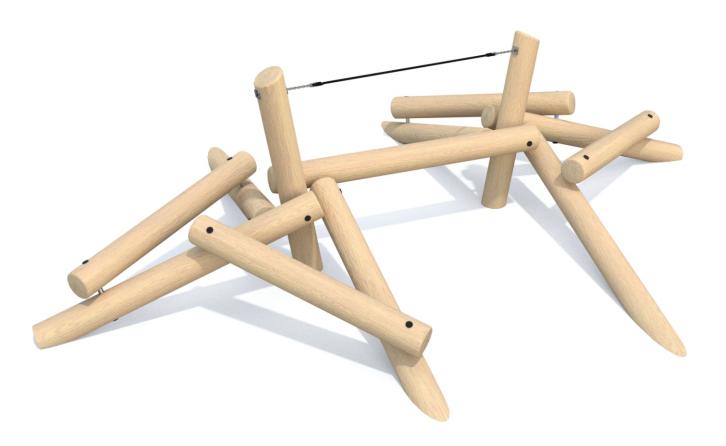

## Information about the product

| Dimensions                              | ca. 407 x 408 cm |
|-----------------------------------------|------------------|
| Safety zone                             | ca. 707 x 708 cm |
| Safety zone area                        | ca. 42 m²        |
| Overall height                          | ca. 153 cm       |
| Free fall height                        | ca. 74 cm        |
| Amount of users                         | 7                |
| Product complies with EN 1176-1:2017-12 | Yes              |
| Availability of spare parts             | Yes              |
| Age range                               | 3-12             |
|                                         |                  |