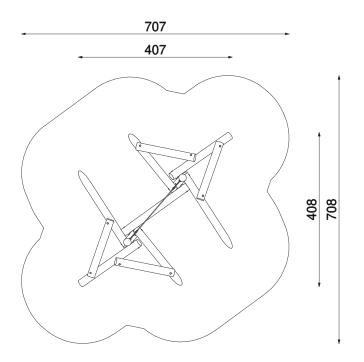

## Information about the product

| Dimensions                              | ca. 407 x 408 cm |
|-----------------------------------------|------------------|
| Safety zone                             | ca. 707 x 708 cm |
| Safety zone area                        | ca. 42 m²        |
| Overall height                          | ca. 153 cm       |
| Free fall height                        | ca. 74 cm        |
| Amount of users                         | 7                |
| Product complies with EN 1176-1:2017-12 | Yes              |
| Availability of spare parts             | Yes              |
| Age range                               | 3-12             |
|                                         |                  |