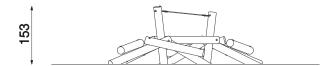

## Information about the product

| Dimensions                              | ca. 407 x 408 cm |
|-----------------------------------------|------------------|
| Safety zone                             | ca. 707 x 708 cm |
| Safety zone area                        | ca. 42 m²        |
| Overall height                          | ca. 153 cm       |
| Free fall height                        | ca. 74 cm        |
| Amount of users                         | 7                |
| Product complies with EN 1176-1:2017-12 | Yes              |
| Availability of spare parts             | Yes              |
| Age range                               | 3-12             |
|                                         |                  |